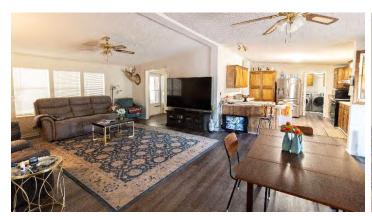

ace is versatile and



inviting. This is also the site of the historic White Leghorn Restaurant where the old building still remains today. The extensive US HWY 87 N frontage and ample acreage make this an excellent site for many commercial possibilities as well. With its combination of a welcoming interior and breathtaking outdoor scenery, this home on 2.4 acres is more than just a place to live; its a sanctuary that perfectly encapsulates the beauty of country living while remaining close to modern conveniences.

2.9+/- ACRES - DEWITT COUNTY
PROPERTY AERIAL





2.9+/- ACRES - DEWITT COUNTY

#### **PROPERTY TOPO**



2.9+/- ACRES – DEWITT COUNTY
SURFACE WATER



2.9+/- ACRES - DEWITT COUNTY

#### **PROPERTY PHOTOS**















2.9+/- ACRES - DEWITT COUNTY

#### **PROPERTY PHOTOS**