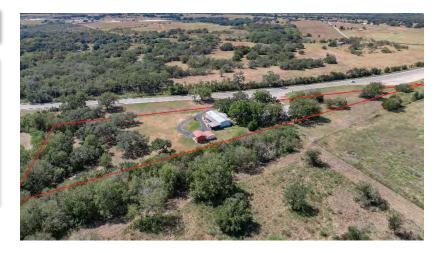

# 2.9+/- ACRES - DEWITT COUNTY PROPERTY SUMMARY

LIST PRICE ~ \$125,000

ACREAGE: 2.9+/-

ADDRESS: 14297 U.S. 87

**COUNTY: Dewitt** 

HOME: 4 BD/ 2.5 BATH

2.128 SQ. FT.



Nestled on a picturesque 2.4-acre lot, this charming 3 bedroom, 2.5 bath modular home offers a perfect blend of comfort and tranquility. The spacious 2,128 sqft. home has ample room for friends/ family and includes brand new vinyl flooring. There are several outdoor sheds to store all of your tools and any other equipment. Both the front and backyard have covered patios to relax and enjoy the outdoors. A paved roundabout driveway provides ample room for parking. The master suite is a true retreat, featuring a spacious layout, walk-in closet, and an en-suite bathroom complete with a soaking tub and separate shower. Three additional bedrooms provide

comfortable accommodations, sharing two well-designed full bathroom that caters to both functionality and style. Step outside to enjoy your o