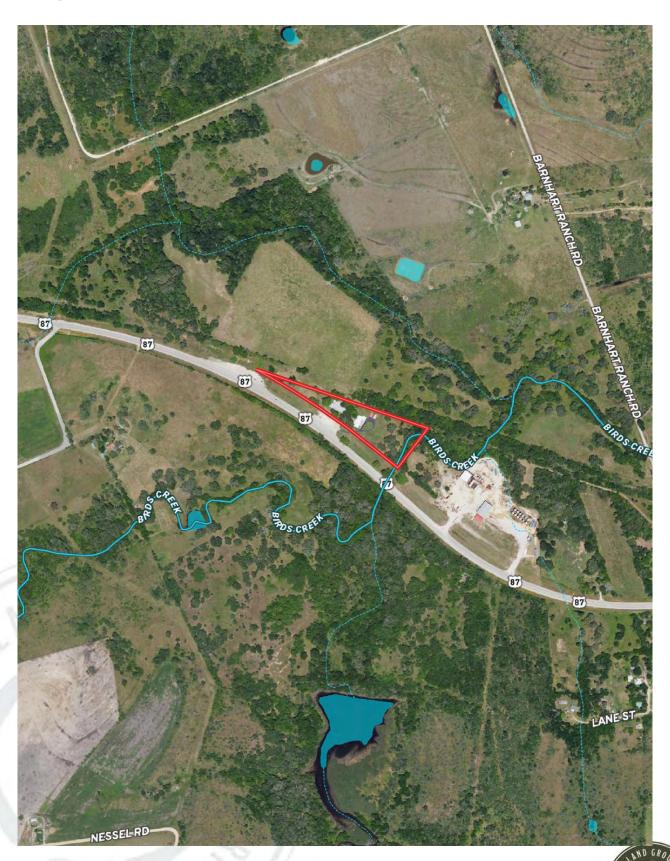

the beauty of nature.

Whether you envision hosting summer barbecues or enjoying quiet evenings under the stars, this outdoor space is versatile and



inviting. This is also the site of the historic White Leghorn Restaurant where the old building still remains today. The extensive US HWY 87 N frontage and ample acreage make this an excellent site for many commercial possibilities as well. With its combination of a welcoming interior and breathtaking outdoor scenery, this home on 2.4 acres is more than just a place to live; its a sanctuary that perfectly encapsulates the beauty of country living while remaining close to modern conveniences.

2.9+/- ACRES - DEWITT COUNTY
PROPERTY AERIAL





2.9+/- ACRES - DEWITT COUNTY

#### **PROPERTY TOPO**



2.9+/- ACRES – DEWITT COUNTY
SURFACE WATER



2.9+/- ACRES - DEWITT COUNTY

#### **PROPERTY PHOTOS**















2.9+/- ACRES - DEWITT COUNTY

#### **PROPERTY PHOTOS**