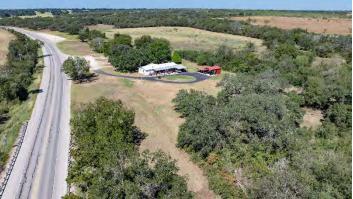

or enjoying quiet evenings under the stars, this outdoor space is versatile and



inviting. This is also the site of the historic White Leghorn Restaurant where the old building still remains today. The extensive US HWY 87 N frontage and ample acreage make this an excellent site for many commercial possibilities as well. With its combination of a welcoming interior and breathtaking outdoor scenery, this home on 2.4 acres is more than just a place to live; its a sanctuary that perfectly encapsulates the beauty of country living while remaining close to modern conveniences.

2.9+/- ACRES - DEWITT COUNTY
PROPERTY AERIAL





2.9+/- ACRES - DEWITT COUNTY

#### **PROPERTY TOPO**



2.9+/- ACRES – DEWITT COUNTY
SURFACE WATER



2.9+/- ACRES - DEWITT COUNTY

#### **PROPERTY PHOTOS**















2.9+/- ACRES - DEWITT COUNTY

#### **PROPERTY PHOTOS**