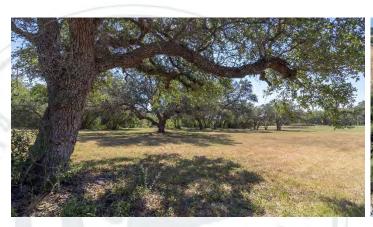

es or enjoying quiet evenings under the stars, this outdoor space is versatile and



inviting. This is also the site of the historic White Leghorn Restaurant where the old building still remains today. The extensive US HWY 87 N frontage and ample acreage make this an excellent site for many commercial possibilities as well. With its combination of a welcoming interior and breathtaking outdoor scenery, this home on 2.4 acres is more than just a place to live; its a sanctuary that perfectly encapsulates the beauty of country living while remaining close to modern conveniences.

2.9+/- ACRES - DEWITT COUNTY
PROPERTY AERIAL





2.9+/- ACRES - DEWITT COUNTY

#### **PROPERTY TOPO**



2.9+/- ACRES – DEWITT COUNTY
SURFACE WATER



2.9+/- ACRES - DEWITT COUNTY

#### **PROPERTY PHOTOS**















2.9+/- ACRES - DEWITT COUNTY

#### **PROPERTY PHOTOS**