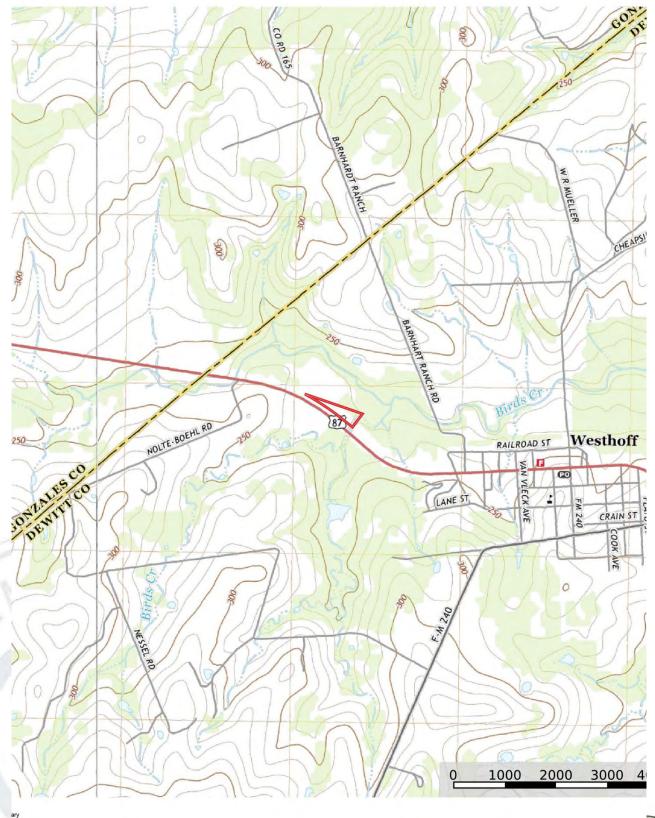

#### **PROPERTY TOPO**

2.9+/- ACRES – DEWITT COUNTY
SURFACE WATER

2.9+/- ACRES - DEWITT COUNTY