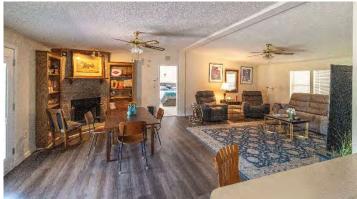

versatile and



inviting. This is also the site of the historic White Leghorn Restaurant where the old building still remains today. The extensive US HWY 87 N frontage and ample acreage make this an excellent site for many commercial possibilities as well. With its combination of a welcoming interior and breathtaking outdoor scenery, this home on 2.4 acres is more than just a place to live; its a sanctuary that perfectly encapsulates the beauty of country living while remaining close to modern conveniences.

2.9+/- ACRES - DEWITT COUNTY
PROPERTY AERIAL





2.9+/- ACRES - DEWITT COUNTY

#### **PROPERTY TOPO**



2.9+/- ACRES – DEWITT COUNTY
SURFACE WATER



2.9+/- ACRES - DEWITT COUNTY

#### **PROPERTY PHOTOS**















2.9+/- ACRES - DEWITT COUNTY

#### **PROPERTY PHOTOS**