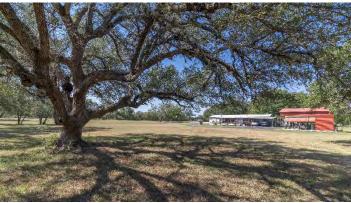

cues or enjoying quiet evenings under the stars, this outdoor space is versatile and



inviting. This is also the site of the historic White Leghorn Restaurant where the old building still remains today. The extensive US HWY 87 N frontage and ample acreage make this an excellent site for many commercial possibilities as well. With its combination of a welcoming interior and breathtaking outdoor scenery, this home on 2.4 acres is more than just a place to live; its a sanctuary that perfectly encapsulates the beauty of country living while remaining close to modern conveniences.

2.9+/- ACRES - DEWITT COUNTY
PROPERTY AERIAL





2.9+/- ACRES - DEWITT COUNTY

#### **PROPERTY TOPO**



2.9+/- ACRES – DEWITT COUNTY
SURFACE WATER



2.9+/- ACRES - DEWITT COUNTY

#### **PROPERTY PHOTOS**















2.9+/- ACRES - DEWITT COUNTY

#### **PROPERTY PHOTOS**