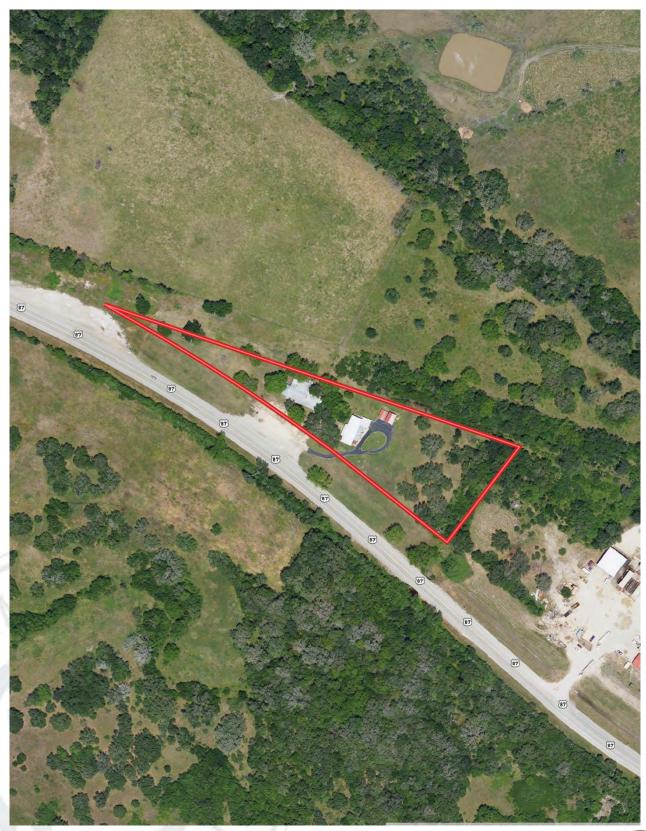

n slice of paradise. The expansive yard offers plenty of room for gardening, play, or simply soaking in the beauty of nature.

Whether you envision hosting summer barbecues or enjoying quiet evenings under the stars, this outdoor space is versatile and



inviting. This is also the site of the historic White Leghorn Restaurant where the old building still remains today. The extensive US HWY 87 N frontage and ample acreage make this an excellent site for many commercial possibilities as well. With its combination of a welcoming interior and breathtaking outdoor scenery, this home on 2.4 acres is more than just a place to live; its a sanctuary that perfectly encapsulates the beauty of country living while remaining close to modern conveniences.

2.9+/- ACRES - DEWITT COUNTY
PROPERTY AERIAL





2.9+/- ACRES - DEWITT COUNTY

#### **PROPERTY TOPO**



2.9+/- ACRES – DEWITT COUNTY
SURFACE WATER



2.9+/- ACRES - DEWITT COUNTY

#### **PROPERTY PHOTOS**















2.9+/- ACRES - DEWITT COUNTY

#### **PROPERTY PHOTOS**