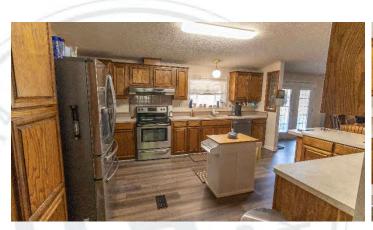

ersatile and



inviting. This is also the site of the historic White Leghorn Restaurant where the old building still remains today. The extensive US HWY 87 N frontage and ample acreage make this an excellent site for many commercial possibilities as well. With its combination of a welcoming interior and breathtaking outdoor scenery, this home on 2.4 acres is more than just a place to live; its a sanctuary that perfectly encapsulates the beauty of country living while remaining close to modern conveniences.

2.9+/- ACRES - DEWITT COUNTY
PROPERTY AERIAL





2.9+/- ACRES - DEWITT COUNTY

#### **PROPERTY TOPO**



2.9+/- ACRES – DEWITT COUNTY
SURFACE WATER



2.9+/- ACRES - DEWITT COUNTY

#### **PROPERTY PHOTOS**















2.9+/- ACRES - DEWITT COUNTY

#### **PROPERTY PHOTOS**