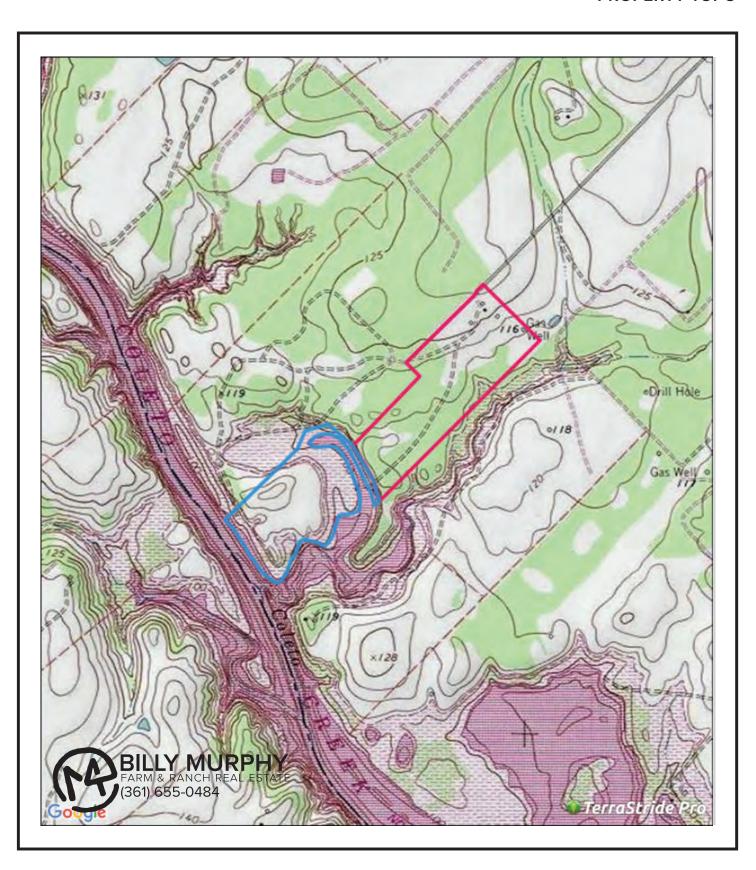

#### **Great Price for Exceptional Lakefront Property!**

72+/- Acre Property with additional 52+/- Acres of GBRA Leaseback = 124+/- Acres Total Located off Weber Road, just 12 minutes east of Downtown Victoria, Texas.

The main 72+/- acreage has approx. **850 ft.** of cove frontage and the 52+/- Acre GBRA Leaseback has an extensive **6,100+/- ft.** of water frontage, giving you great views and direct access to the Coleto Creek Reservoir with endless recreational activities.