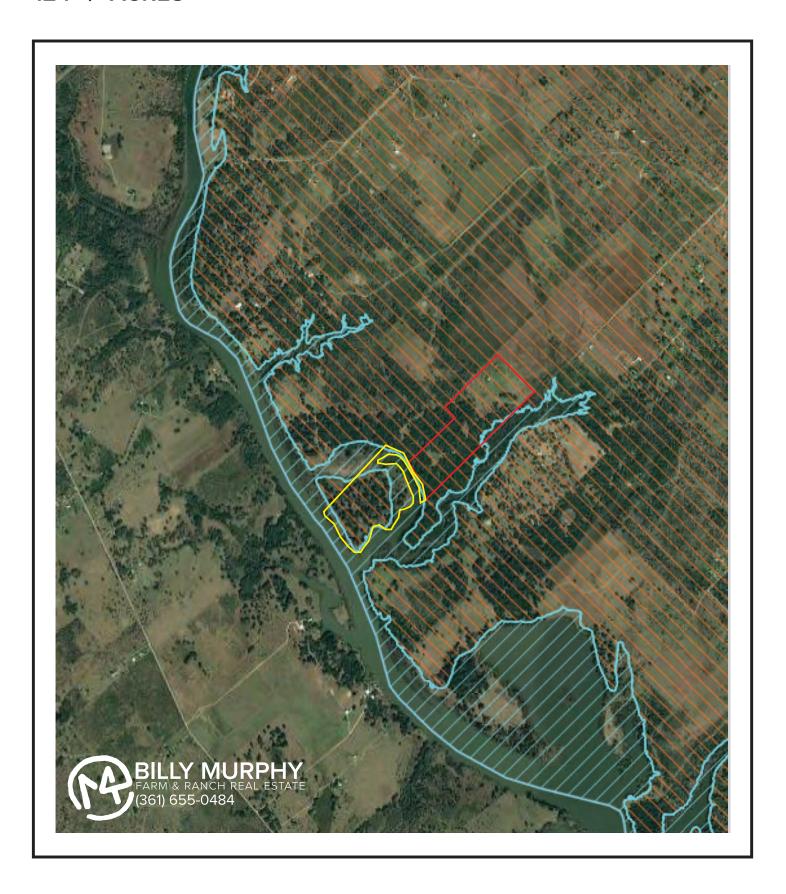

#### **Great Price for Exceptional Lakefront Property!**

72+/- Acre Property with additional 52+/- Acres of GBRA Leaseback = 124+/- Acres Total Located off Weber Road, just 12 minutes east of Downtown Victoria, Texas.

The main 72+/- acreage has approx. **850 ft.** of cove frontage and the 52+/- Acre GBRA Leaseback has an extensive **6,100+/- ft.** of water frontage, giving you great views and direct access to the Coleto Creek Reservoir with endless recreational activities.