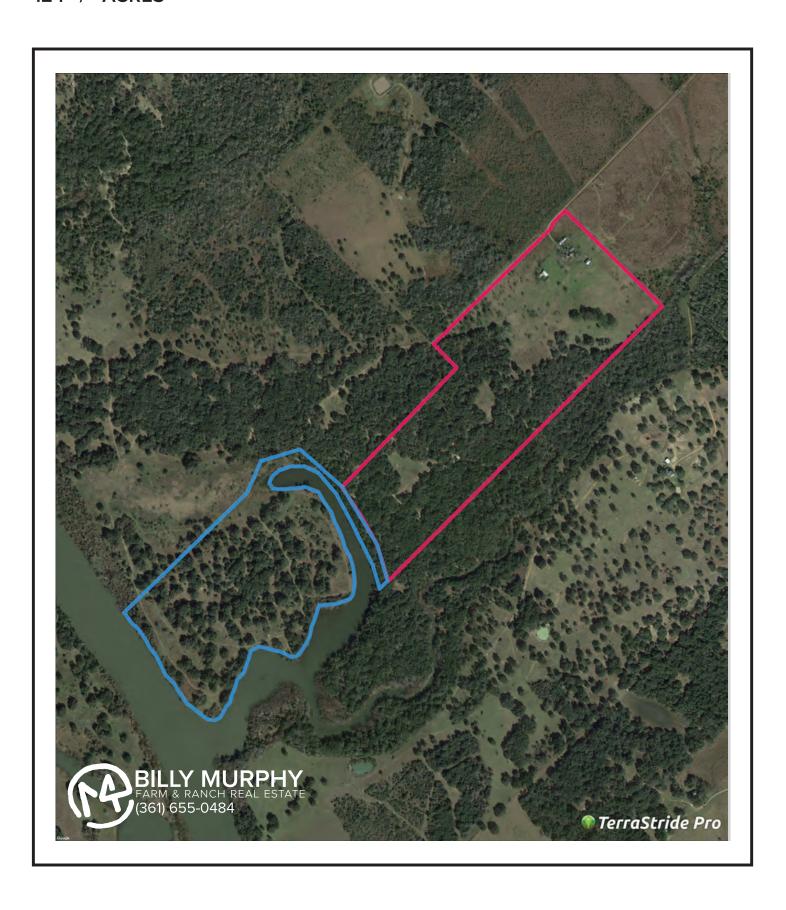

#### **Great Price for Exceptional Lakefront Property!**

72+/- Acre Property with additional 52+/- Acres of GBRA Leaseback = 124+/- Acres Total Located off Weber Road, just 12 minutes east of Downtown Victoria, Texas.

The main 72+/- acreage has approx. **850 ft.** of cove frontage and the 52+/- Acre GBRA Leaseback has an extensive **6,100+/- ft.** of water frontage, giving you great views and direct access to the Coleto Creek Reservoir with endless recreational activities.

Property terrain is mostly wooded with huge, mature oaks throughout. The front 27+/- acres is open pastureland featuring a newly excavated pond lined with several massive oaks and includes electricity and a water well.