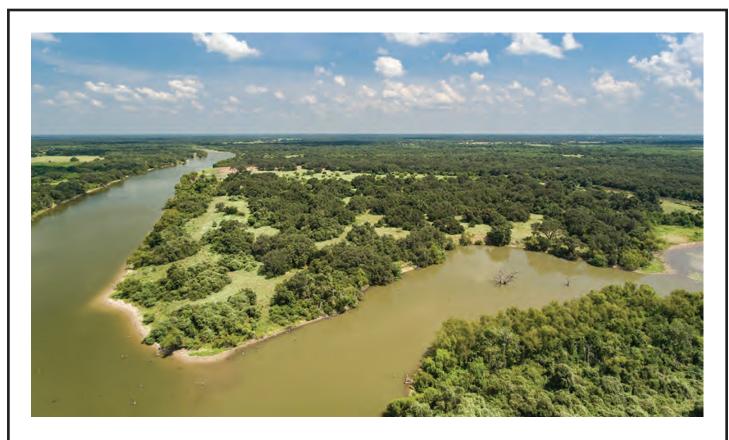

#### **Great Price for Exceptional Lakefront Property!**

72+/- Acre Property with additional 52+/- Acres of GBRA Leaseback = 124+/- Acres Total Located off Weber Road, just 12 minutes east of Downtown Victoria, Texas.

The main 72+/- acreage has approx. **850 ft.** of cove frontage and the 52+/- Acre GBRA Leaseback has an extensive **6,100+/- ft.** of water frontage, giving you great views and direct access to the Coleto Creek Reservoir with endless recreational activities.

An **outdoorsman's dream**, this property is loaded with wildlife including whitetail deer, turkey and hogs. Build your own boathouse and spend weekends fishing/skiing/boating Coleto Lake!

CALL BILLY TODAY FOR MORE INFO.