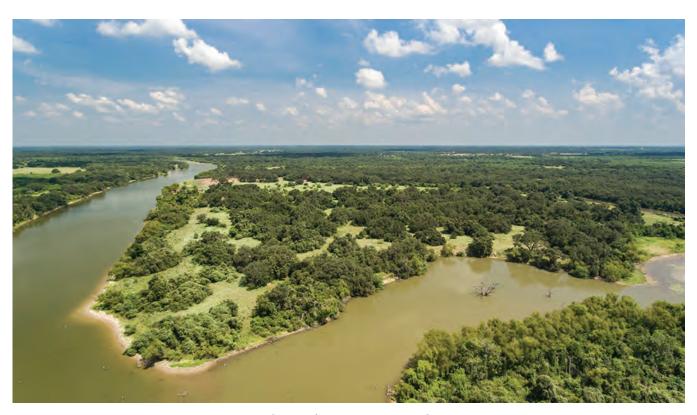

#### **Absolutely Stunning Ranch on Coleto Lake!**

This Recreational Dream Ranch is **158** +/- gorgeous acres covered with massive oaks and an abundance of wildlife and water frontage.

Located off Weber Road, just 12 miles east of downtown Victoria, Texas, the property consists of 158+/- deeded acres with an additional 54+/- acre leaseback from GBRA that has a over 6,000 ft. of water frontage. The 158 acres features heavily wooded terrain with huge oaks/underbrush and open pasture areas. Improvements include electricity, water well and a recently excavated pond.

Build your own boat house and spend weekends fishing and boating on the lake. Loaded with wildlife, great views and endless recreational opportunities, this property would make the ultimate home site or weekend getaway.