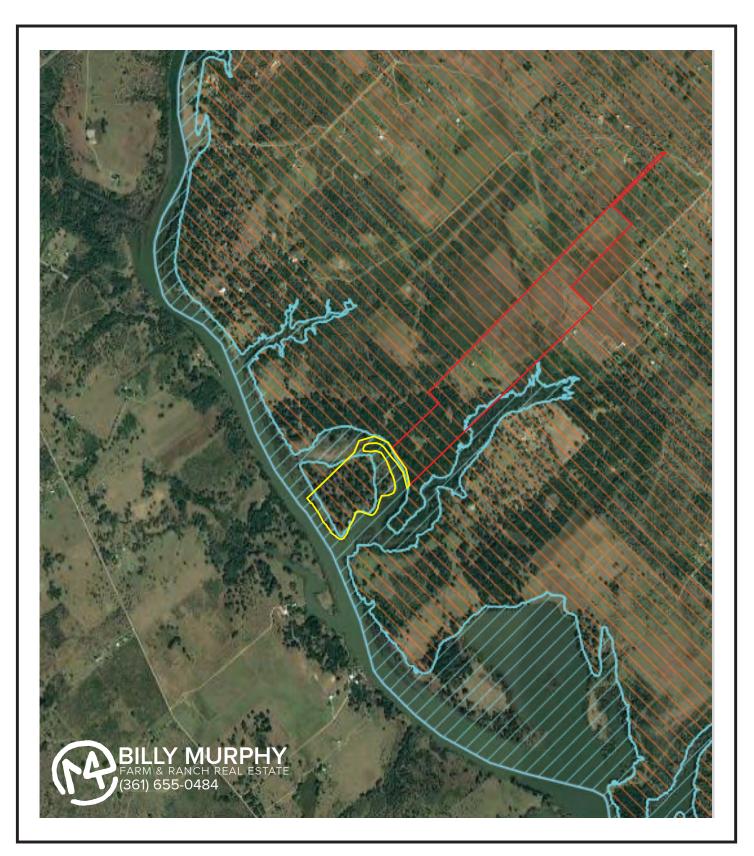

158 +/- ACRES

VICTORIA COUNTY PROPERTY AERIAL

158 +/- ACRES

VICTORIA COUNTY PROPERTY TOPO

158 +/- ACRES

VICTORIA COUNTY PROPERTY FLOOD