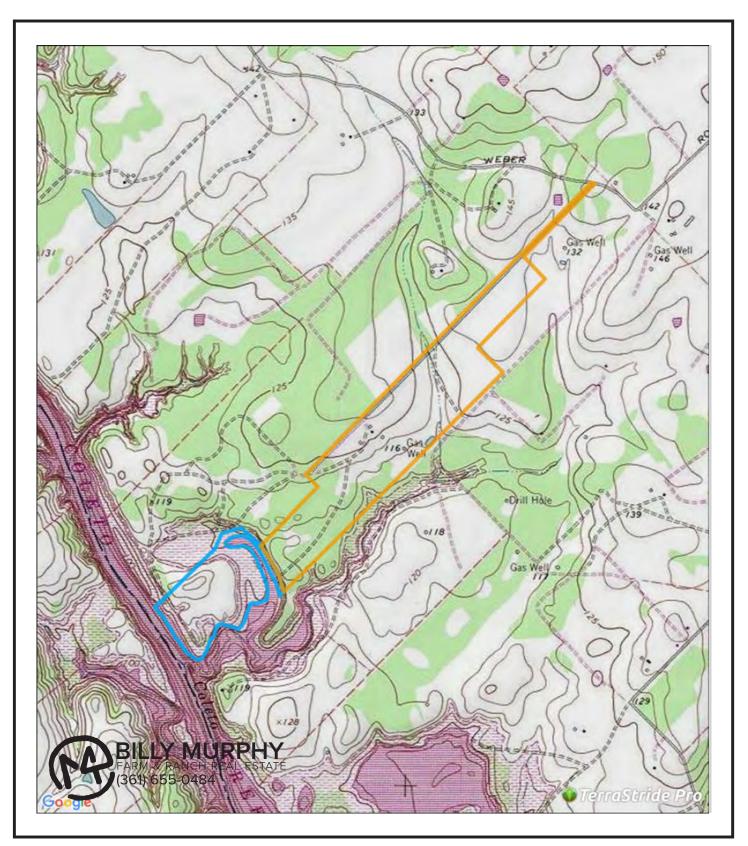

158 +/- ACRES

VICTORIA COUNTY PROPERTY AERIAL

158 +/- ACRES

VICTORIA COUNTY PROPERTY TOPO

158 +/- ACRES

VICTORIA COUNTY PROPERTY FLOOD