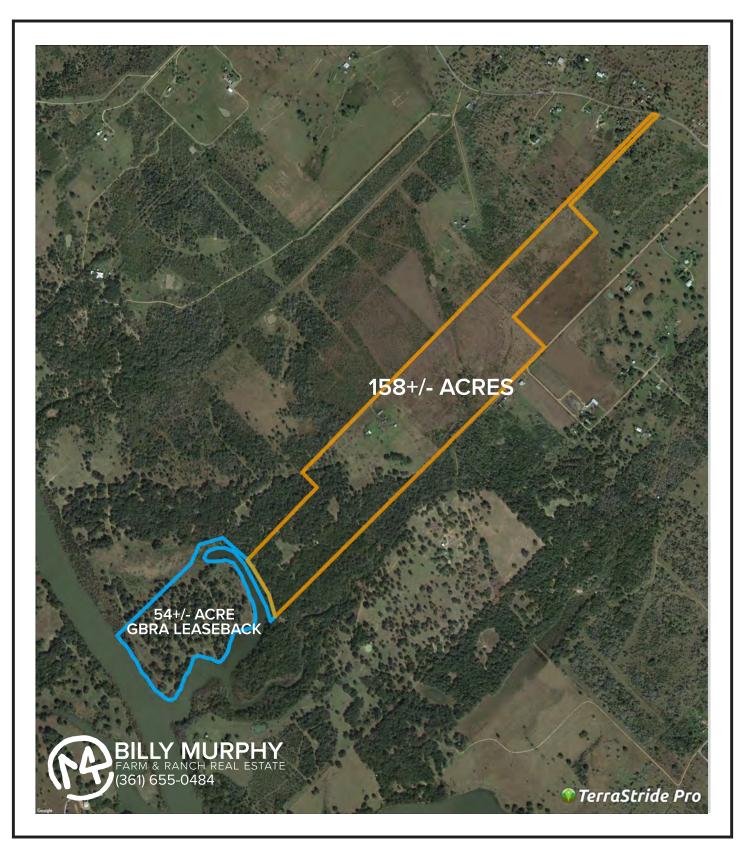

158 +/- ACRES

#### **Absolutely Stunning Ranch on Coleto Lake!**

This Recreational Dream Ranch is **158** +/- gorgeous acres covered with massive oaks and an abundance of wildlife and water frontage.

Located off Weber Road, just 12 miles east of downtown Victoria, Texas, the property consists of 158+/- deeded acres with an additional 54+/- acre leaseback from GBRA that has a over 6,000 ft. of water frontage. The 158 acres features heavily wooded terrain with huge oaks/underbrush and open pasture areas. Improvements include electricity, water well and a recently excavated pond.

The 54-acre GBRA portion is comprised of sandy soils with massive oaks spread throughout. The leaseback from GBRA has been in place since 1978, when the Guadalupe-Blanco River Authority began their project of constructing a dam on Coleto Creek.

158 +/- ACRES

VICTORIA COUNTY PROPERTY AERIAL

158 +/- ACRES

VICTORIA COUNTY PROPERTY TOPO

158 +/- ACRES

VICTORIA COUNTY PROPERTY FLOOD