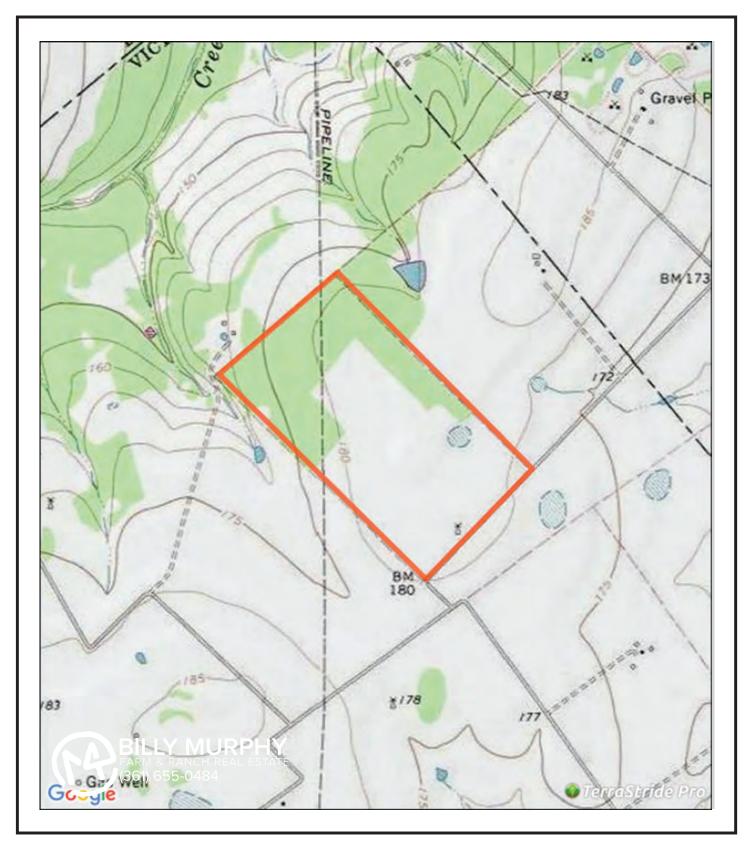

4.41 +/-** acre property located approximately 16 miles north of Victoria, Texas off Foster Road. Ranch terrain consists of 60+/- acres covered in large live oaks, post oaks and cedar trees which provide excellent cover for deer, hogs and turkey. The remaining acreage is open with scattered oaks and native grasses throughout.

Improvements on the ranch include a stock tank, water well and electricity.

#### Directions:

From Victoria, take Hwy 77 North approx. 16 miles. Turn right onto Foster Road. Property is 1.6 miles down Foster Road on the left.

LIST PRICE \$725,000





M4RANCHREALESTATE.COM BILLY.MURPHY@COLDWELLBANKER.COM

# FOSTER ROAD RANCH

## 154.41 +/- ACRES

### VICTORIA COUNTY PROPERTY AERIAL



# **FOSTER ROAD RANCH**

## 154.41 +/- ACRES

### VICTORIA COUNTY PROPERTY TOPO