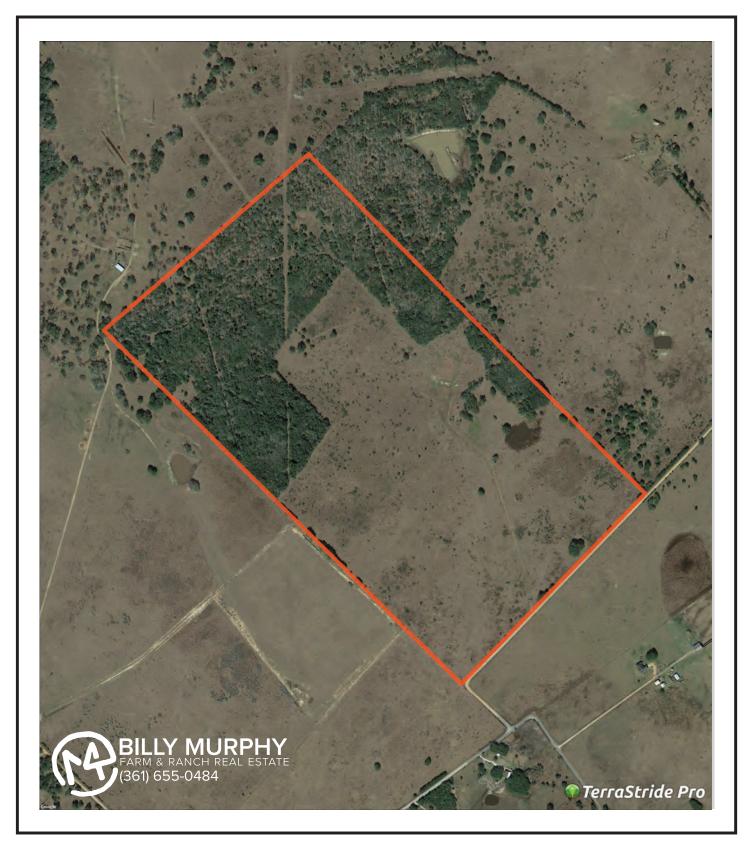

VICTORIA COUNTY PROPERTY DESCRIPTION



#### **Great Hunting/Cattle Ranch!**

**154.41 +/-** acre property located approximately 16 miles north of Victoria, Texas off Foster Road. Ranch terrain consists of 60+/- acres covered in large live oaks, post oaks and cedar trees which provide excellent cover for deer, hogs and turkey. The remaining acreage is open with scattered oaks and native grasses throughout.

Improvements on the ranch include a stock tank, water well and electricity.

#### Directions:

From Victoria, take Hwy 77 North approx. 16 miles. Turn right onto Foster Road. Property is 1.6 miles down Foster Road on the left.

LIST PRICE \$725,000





M4RANCHREALESTATE.COM BILLY.MURPHY@COLDWELLBANKER.COM

# FOSTER ROAD RANCH

## 154.41 +/- ACRES

### VICTORIA COUNTY PROPERTY AERIAL



# **FOSTER ROAD RANCH**

## 154.41 +/- ACRES

### VICTORIA COUNTY PROPERTY TOPO