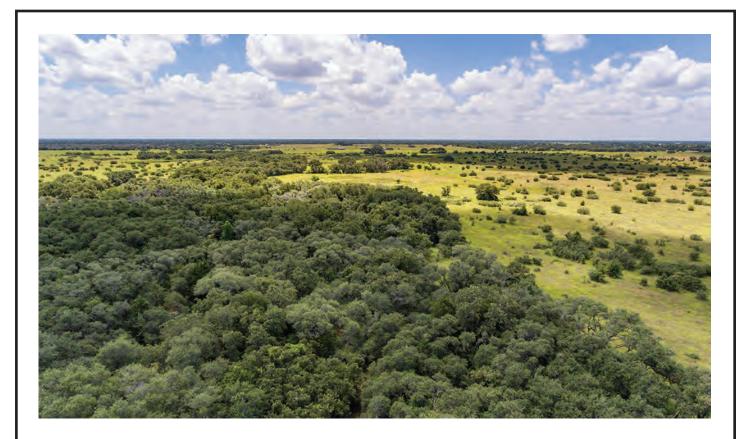

#### **Great Hunting/Cattle Ranch!**

**154.41 +/-** acre property located approximately 16 miles north of Victoria, Texas off Foster Road. Ranch terrain consists of 60+/- acres covered in large live oaks, post oaks and cedar trees which provide excellent cover for deer, hogs and turkey. The remaining acreage is open with scattered oaks and native grasses throughout.

Improvements on the ranch include a stock tank, water well and electricity.