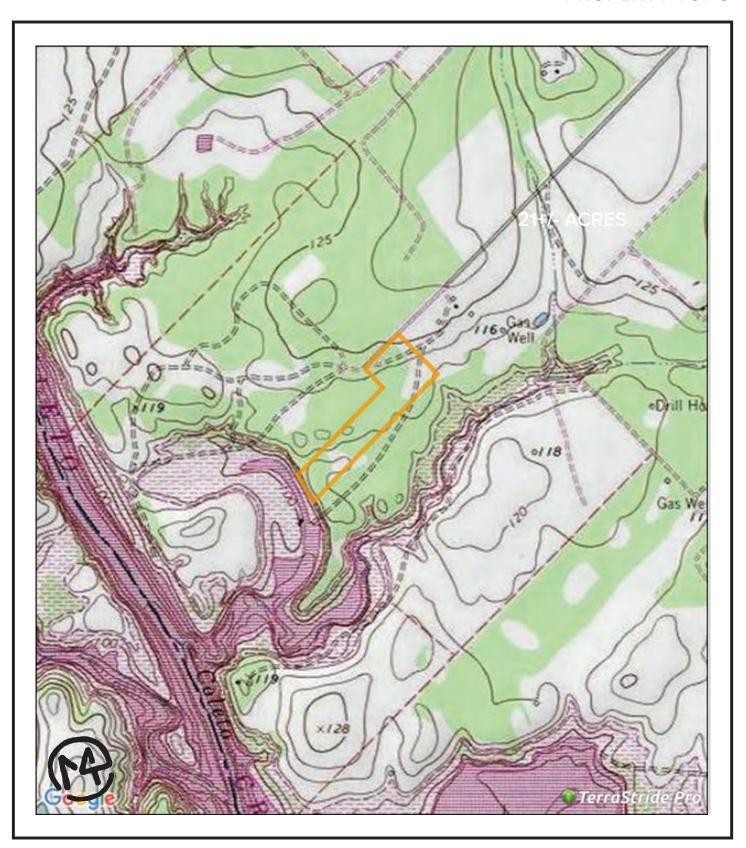

ontage, giving you direct access to the Coleto Creek Reservoir and endless recreational activities. Property terrain is mostly wooded with huge, mature oaks throughout.

Loaded with wildlife including whitetail deer, turkey, hogs and the occasional alligator, this property is sized for hunting and maintaining an Ag Exemption status.

Spend weekends fishing Coleto Lake! Included in the list price is access to the 50 acre Community GBRA area. This stunning acreage is only available to owners and has massive oaks, extensive water frontage, great views of the lake and plenty of open areas for recreational activities.

LIST PRICE \$334,000





## **COLETO LAKE PROPERTY**

21 +/- ACRES

VICTORIA COUNTY PROPERTY AERIAL



## **COLETO LAKE PROPERTY**

21 +/- ACRES

VICTORIA COUNTY PROPERTY TOPO