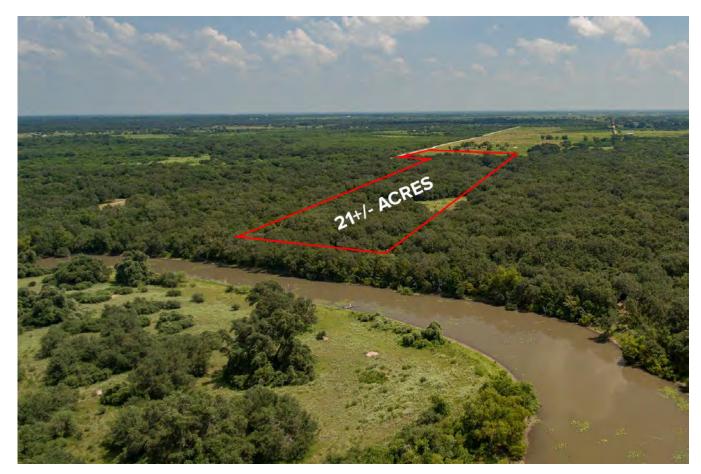

#### 21 +/- ACRES/COVE FRONTAGE

# **Exceptional Waterfront Property**21+/- Acre Property with approx. 400 ft. of Coleto Cove Water Frontage

Located off Weber Road, just 12 minutes east of Downtown Victoria, Texas.

This property has approx. 400 ft. of cove frontage, giving you direct access to the Coleto Creek Reservoir and endless recreational activities. Property terrain is mostly wooded with huge, mature oaks throughout.

Loaded with wildlife including whitetail deer, turkey, hogs and the occasional alligator, this property is sized for hunting and maintaining an Ag Exemption status.

Spend weekends fishing Coleto Lake! Included in the list price is access to the 50 acre Community GBRA area. This stunning acreage is only available to owners and has massive oaks, extensive water frontage, great views of the lake and plenty of open areas for recreational activities.