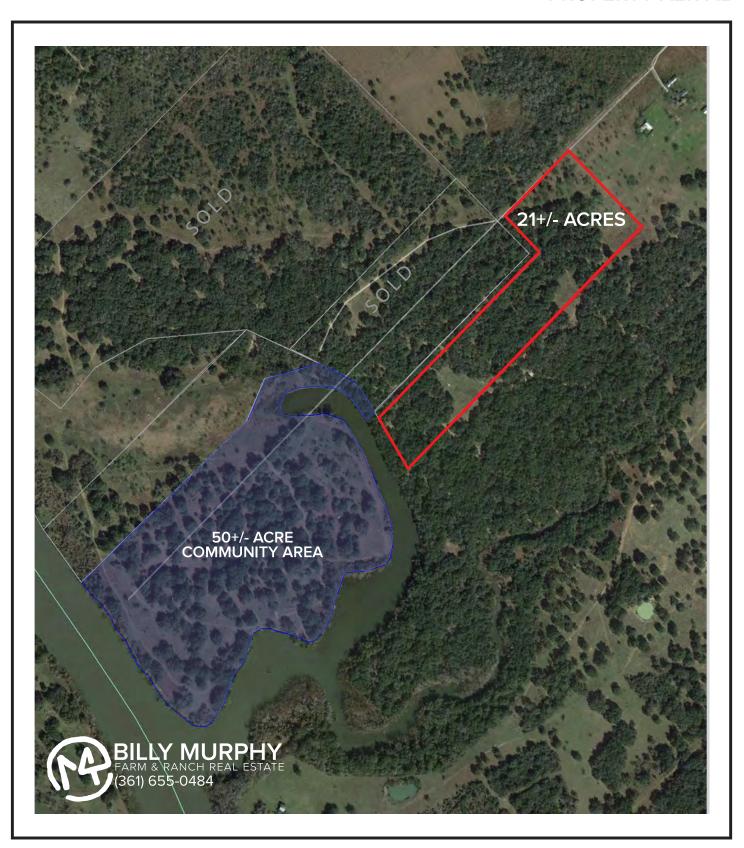

## **COLETO LAKE PROPERTY**

21 +/- ACRES

VICTORIA COUNTY PROPERTY AERIAL

Loaded with wildlife including whitetail deer, turkey, hogs and the occasional alligator, this property is sized for hunting and maintaining an Ag Exemption status.

Spend weekends fishing Coleto Lake! Included in the list price is access to the 50 acre Community GBRA area. This stunning acreage is only available to owners and has massive oaks, extensive water frontage, great views of the lake and plenty of open areas for recreational activities.